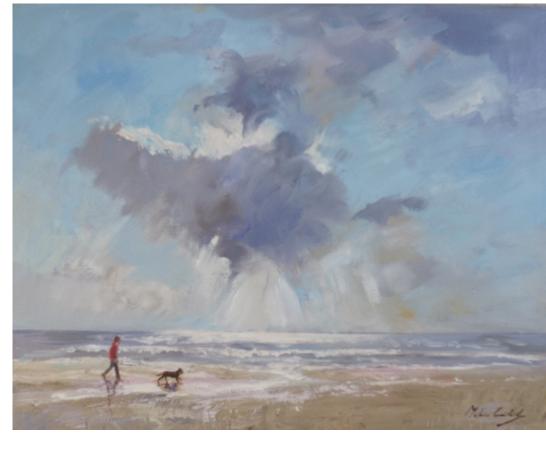

## Melanie Cambridge Fine Art

Painted on location at West Wittering beach where my aim was to capture the morning light as it sparkles onto the sea.

A walker with his dog added focus to this open beach scene.

Morning Walk £ 450.00 (framed size: 44 x 55 cm)

This painting is available to purchase direct from my website, shipped within the UK postage free. For overseas shipping, please contact me in advance. Alternatively, if you wish to visit my North Downs Studio in South London you may collect in person, by arrangement. Supplied in a modern white contemporary frame as shown above. If you wish to purchase it without this frame, I offer a £30.00 reduction in price.