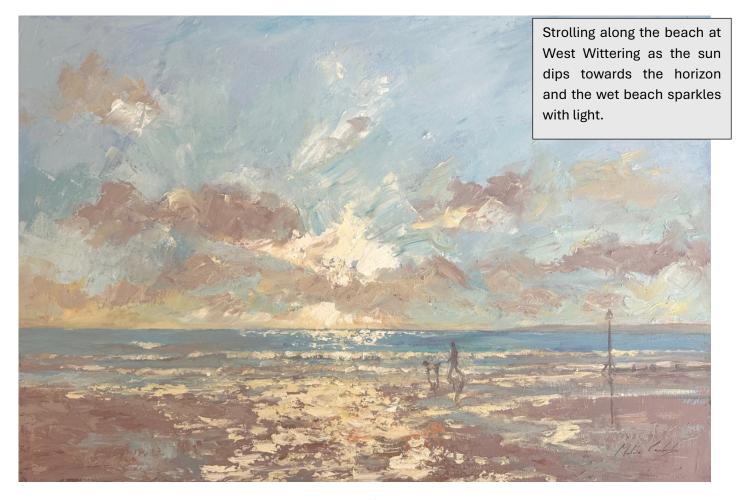

## Melanie Cambridge Fine Art

Evening Stroll - £ 800.00

(framed size: 64 x 88cm)

This painting is available to purchase direct from my website, shipped within the UK postage free. For overseas shipping, please contact me in advance. Alternatively, if you wish to visit my North Downs Studio in South London you may collect in person, by arrangement. Supplied in a modern white float frame, as shown above. If you wish to purchase it without this frame, I offer a £50.00 reduction in price.